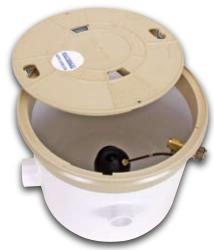

## **Skimmer Box Extension Ring**

If the unit is to be installed so that the deck lid will not be secured to the skimmer body, Waterco recommends using a skimmer Extension Ring (624105) for trouble free installation. Using the Extension Ring will prevent misalignment of the Deck Ring and the skimmer body. This will eliminate problems caused by concrete intruding into the skimmer box cavity. The Extension Ring will ensure there are no problems inserting/removing vacuum plates or other similar devices. An individual Extension Ring offers an extension of 60mm and can be piggybacked to give further extension of any multiples if required. (eg 120mm, 180mm etc). The Extension Ring sits snugly on top of the Autoleveller between the Autoleveller body and the Deck Ring and is strong enough to hold its shape during concreting. The Deck Ring also can be secured to the Extension Ring if required.