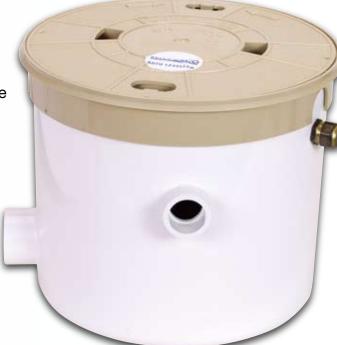

## **Automatic Water Leveller**

**Ensuring the right water level, for peace of mind.** 

The Waterco Automatic Water Leveller adds to the leisure time of the pool owner by eliminating the need to keep an eye on the water level.

The Waterco Automatic Water Leveller is placed in the ground at a convenient location near the pool and plumbed to a separate pool inlet and also to the fresh water supply. The leveller remains inactive until the pool water level drops below or rises above the correct point at which time it will restore the right level by adding or draining water as the situation requires.