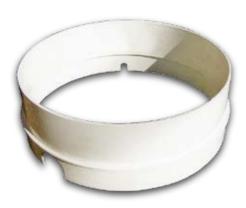

## **Skimmer Box Extension Ring**

If the unit is to be installed so that the deck lid will not be secured to the skimmer body, Waterco recommends using a skimmer Extension Ring (624105) for trouble free installation. Using the Extension Ring will prevent misalignment of the Deck Ring and the skimmer body. This will eliminate problems caused by concrete intruding into the skimmer box cavity. The Extension Ring will ensure there are no problems inserting/removing vacuum plates or other similar devices. An individual Extension Ring offers an extension of 60mm and can be piggybacked to give further extension of any multiples if required. (eg 120mm, 180mm etc). The Extension Ring sits snugly on top of the Autoleveller between the Autoleveller body and the Deck Ring and is strong enough to hold its shape during concreting. The Deck Ring also can be secured to the Extension Ring if required.