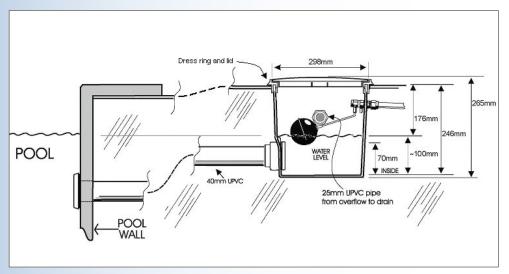

The Waterco Automatic Water Leveller is placed in the ground at a convenient location near the pool and plumbed to a separate pool inlet and also to the fresh water supply. The leveller remains inactive until the pool water level drops below or rises above the correct point at which time it will restore the right level by adding or draining water as the situation requires.

## **Skimmer Box Extension Ring**

If the unit is to be installed so that the deck lid will not be secured to the skimmer body, Waterco recommends using a skimmer Extension Ring (624105) for trouble free installation. Using the Extension Ring will prevent misalignment of the Deck Ring and the skimmer body. This will eliminate problems caused by concrete intruding into the skimmer box cavity. The Extension Ring will ensure there are no problems inserting/removing vacuum plates or other similar devices. An individual Extension Ring offers an extension of 60mm and can be piggybacked to give further extension of any multiples if required. (eg 120mm, 180mm etc). The Extension Ring sits snugly on top of the Autoleveller between the Autoleveller body and the Deck Ring and is strong enough to hold its shape during concreting. The Deck Ring also can be secured to the Extension Ring if required.