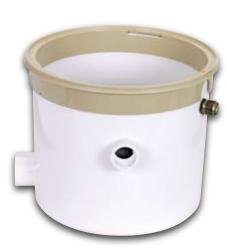

## **Automatic Water Leveller**

**Ensuring the right water level, for peace of mind.** 

The Waterco Automatic Water Leveller adds to the leisure time of the pool owner by eliminating the need to keep an eye on the water level.

- Fully automatic operation
- Overflow connection
- Child resistant lock down lid assembly.
- Simple servicing and connection

By maintaining the correct water level, the Automatic Water Leveller eliminates the risk of an expensive pump failure brought about by starvation of water through evaporation or leakage.

The Waterco Automatic Water Leveller is placed in the ground at a convenient location near the pool and plumbed to a separate pool inlet and also to the fresh water supply. The leveller remains inactive until the pool water level drops below or rises above the correct point at which time it will restore the right level by adding or draining water as the situation requires.